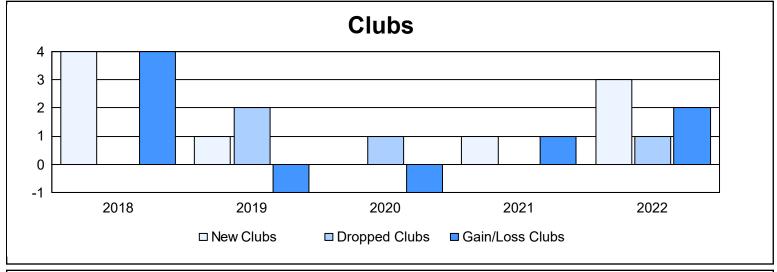

District 117 B

As of June 2022 Cumulative

| Year      | New<br>Clubs | Dropped<br>Clubs | Gain/<br>Loss<br>Clubs | New<br>Members | Charter<br>Members | Reinstate<br>Members | Transfer<br>Members | Total<br>Member<br>Added | Total<br>Members<br>Dropped | Gain/<br>Loss<br>Members |
|-----------|--------------|------------------|------------------------|----------------|--------------------|----------------------|---------------------|--------------------------|-----------------------------|--------------------------|
| 2017-2018 | 4            | 0                | 4                      | 126            | 102                | 5                    | 12                  | 245                      | 144                         | 101                      |
| 2018-2019 | 1            | 2                | -1                     | 88             | 23                 | 7                    | 4                   | 122                      | 133                         | -11                      |
| 2019-2020 | 0            | 1                | -1                     | 46             | 6                  | 2                    | 4                   | 58                       | 176                         | -118                     |
| 2020-2021 | 1            | 0                | 1                      | 140            | 23                 | 9                    | 12                  | 184                      | 150                         | 34                       |
| 2021-2022 | 3            | 1                | 2                      | 147            | 67                 | 5                    | 2                   | 221                      | 183                         | 38                       |
| Average   | 2            | 1                | 1                      | 109            | 44                 | 6                    | 7                   | 166                      | 157                         | 9                        |